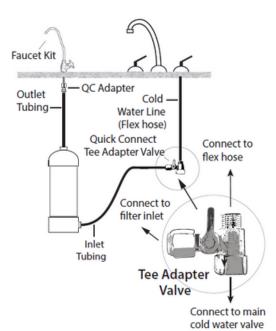

## **Overview**

The H2O-US4-CL+ is a high capacity undersink water filter designed to be installed out of site under the sink and connects to separate long-reach faucet. The filter uses an advanced proprietary replaceable cartridge with granular coconut shell carbon (GAC) and KDF 55 process media to reduce chlorine, organic volatile compounds (VOC) and other contaminants responsible for taste, appearance and odor that may be present in municipally supplied water. Significantly improves taste, odor and appearance of tap water in the kitchen.

## **Features and Benefits**

- · Replaceable Cartridge System with 35,000 gallon capacity
- · KDF" / GAC Filter Media
- · Removes Chlorine and Chloramine
- 5-stage filtration and purification system
- Proprietary filtration cartridge
- · Includes easy-installation kit
- · Connects to separate, chromed, long-reach faucet
- · Available in line for direct connection to faucet
- Bacteriostatic media prevents bacteria growth (algae, fungi)
- Improves taste and color, eliminates odors
- · Reduces most EPA listed contaminants
- Includes prorated warranty