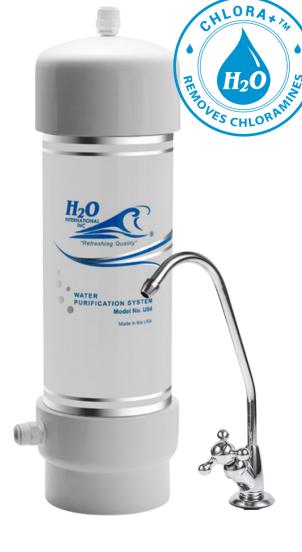

## **Overview**

The H2O-US4-CL+ is a high capacity undersink water filter designed to be installed out of site under the sink and connects to separate long-reach faucet. The filter uses an advanced proprietary replaceable cartridge with granular coconut shell carbon (GAC) and KDF 55 process media to reduce chlorine, organic volatile compounds (VOC) and other contaminants responsible for taste, appearance and odor that may be present in municipally supplied water. Significantly improves taste, odor and appearance of tap water in the kitchen.

## **Features and Benefits**

- · Replaceable Cartridge System with 35,000 gallon capacity
- · KDF" / GAC Filter Media
- · Removes Chlorine and Chloramine
- 5-stage filtration and purification system
- Proprietary filtration cartridge
- · Includes easy-installation kit
- · Connects to separate, chromed, long-reach faucet
- · Available in line for direct connection to faucet
- Bacteriostatic media prevents bacteria growth (algae, fungi)
- Improves taste and color, eliminates odors
- · Reduces most EPA listed contaminants
- Includes prorated warranty