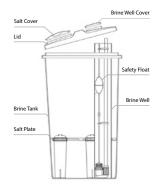

## **AQUATROL BT SERIES BRINE TANKS**

Aquatrol BT Series Brine Tanks are durable tanks made to provide you with years of service. With their ¼" thick tank wall Aquatrol BT Series Brine Tanks will not bulge or crack easily and offer true heavy duty performance.

Aquatrol BT Series Brine tanks are molded from durable polyethylene and are chemical resistant. All tanks come with a heavy duty salt plate, brine well, cap and come standard with safety float and air check valve.